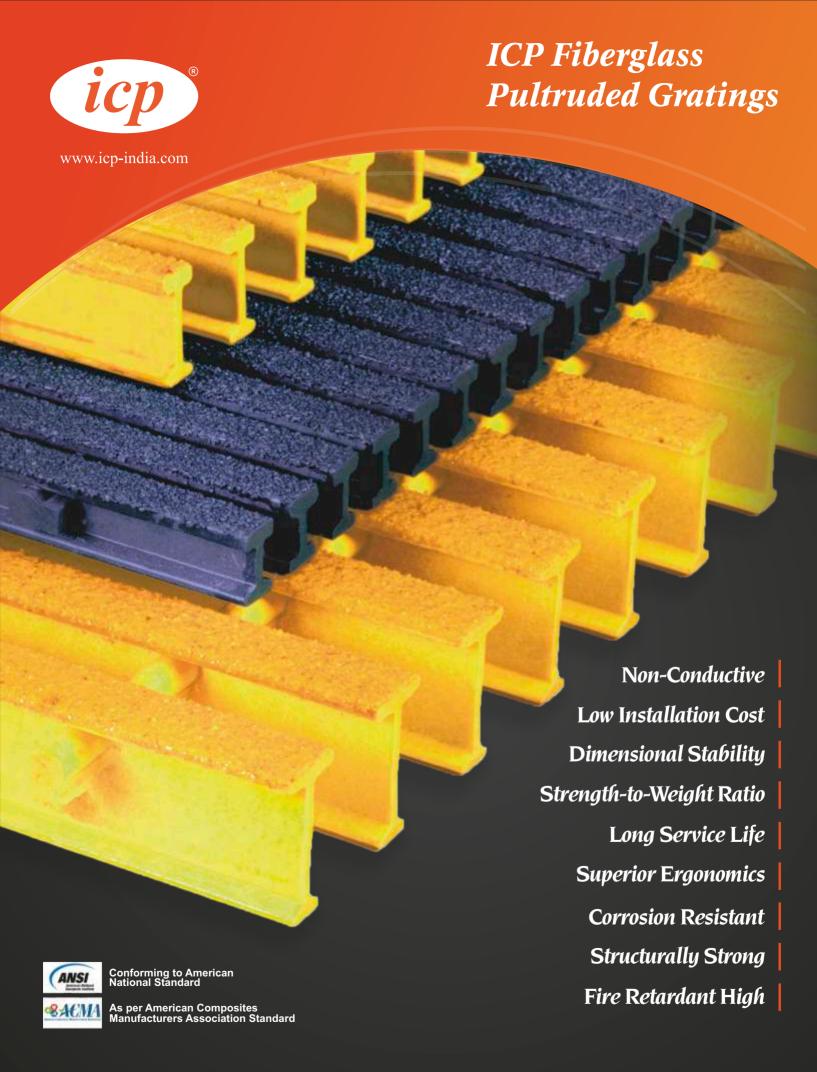

## What is ICP Pultruded Gratings?

ICP Pultruded Gratings are pultruded bar type gratings that can be designed and used like traditional metal grates but have the inherent benefits of fiberglass. These problem solving products are ideal replacements for steel or aluminum gratings.

# Benefits of ICP Pultruded Gratings

| Characteristics                                                | ICP Pultruded<br>Gratings         | Steel<br>Gratings          | Aluminum<br>Gratings |
|----------------------------------------------------------------|-----------------------------------|----------------------------|----------------------|
| Impact Resistance And Does Not<br>Deform Due To Load And Usage | <b>✓</b>                          | ×                          | ×                    |
| Corrosion Resistance For Life                                  | $\checkmark$                      | ×                          | ×                    |
| Anti Skid In All Directions                                    | $\checkmark$                      | Only One direction         | Only One direction   |
| Electrically And Thermally Non-conductive                      | $\checkmark$                      | ×                          | ×                    |
| Color Stays For Life                                           | Color induced at time of forming. | Needs frequent repainting. | Expensive to color   |
| Easy Field Installation With Simple Tools                      | $\checkmark$                      | Special blades, torch      | ×                    |
| Light Weight And Easy To Move                                  | Density < 2                       | ×                          | ×                    |
| Does Not Require Banding                                       | $\checkmark$                      | ×                          | ×                    |