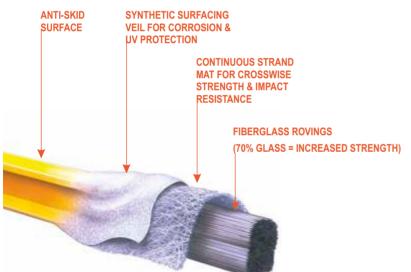

## Material used in ICP Pultruded Gratings

Fiberglass reinforcements (fibers and mat)

- Thermosetting resin system
- Pultrusion process for outstanding characteristics.
- Bearing bars use both longitudinal (glass roving) and multidirectional (glass mat) reinforcements
- A synthetic surfacing veil to provide strength and corrosion resistance.
- Continuous glass mat provides strength in the transverse direction and prevents chipping, cracking and lineal fracturing.
- Resins system used for added corrosion resistance and UV protection.