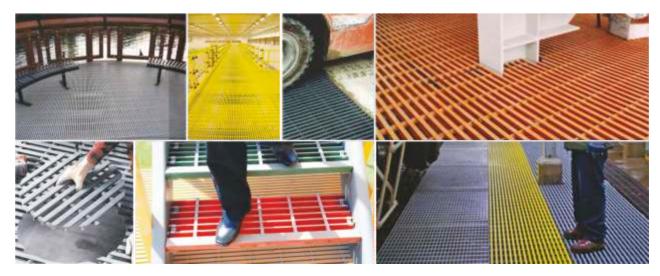

Types of ICP Pultruded Gratings

| Trench covers                                   | Flooring                 |
|-------------------------------------------------|--------------------------|
| Trench covers  Swimming pools  Walkways  Stairs | Platforms                |
| Walkways                                        | Pedestrian Ramps         |
| Stairs                                          | Decks and Patios         |
| _                                               |                          |
| Chemical                                        | Electrical & Electronics |
| Marine / Coastal                                | Oil & Gas / Petroleum    |
| Marine / Coastal  Manufacturing                 | Recreational             |
| Mining / Processing                             | Water treatment          |

### Standard Grating

We stock the most common pultruded FRP grating profiles with us.

### Heavy Duty Grating

Our Heavy Duty Fiberglass Gratings is a pultruded bar type grating designed and used like traditional metal grates. Bearing bars are designed to handle very heavy loads.

#### **Custom Grating**

Our Custom Fiberglass Grating gives you the option of customizing the grid and grating system needed for specific applications.