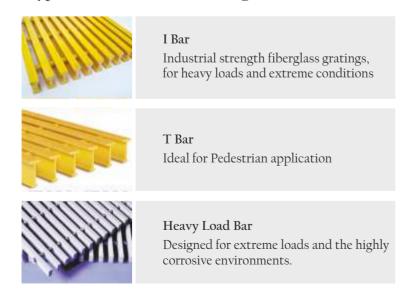

### Standard Grating

We stock the most common pultruded FRP grating profiles with us.

### Heavy Duty Grating

Our Heavy Duty Fiberglass Gratings is a pultruded bar type grating designed and used like traditional metal grates. Bearing bars are designed to handle very heavy loads.

#### **Custom Grating**

Our Custom Fiberglass Grating gives you the option of customizing the grid and grating system needed for specific applications.